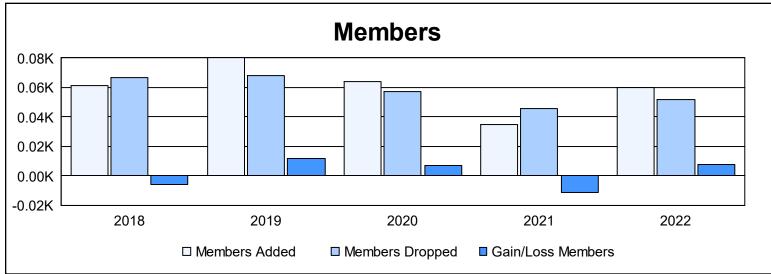

District 111BO As of June 2022 Cumulative

| Year      | New<br>Clubs | Dropped<br>Clubs | Gain/<br>Loss<br>Clubs | New<br>Members | Charter<br>Members | Reinstate<br>Members | Transfer<br>Members | Total<br>Member<br>Added | Total<br>Members<br>Dropped | Gain/<br>Loss<br>Members |
|-----------|--------------|------------------|------------------------|----------------|--------------------|----------------------|---------------------|--------------------------|-----------------------------|--------------------------|
| 2017-2018 | 0            | 0                | 0                      | 57             | 0                  | 1                    | 3                   | 61                       | 67                          | -6                       |
| 2018-2019 | 0            | 0                | 0                      | 76             | 0                  | 3                    | 1                   | 80                       | 68                          | 12                       |
| 2019-2020 | 0            | 0                | 0                      | 59             | 0                  | 0                    | 5                   | 64                       | 57                          | 7                        |
| 2020-2021 | 0            | 0                | 0                      | 33             | 0                  | 0                    | 2                   | 35                       | 46                          | -11                      |
| 2021-2022 | 0            | 0                | 0                      | 58             | 0                  | 0                    | 2                   | 60                       | 52                          | 8                        |
| Average   | 0            | 0                | 0                      | 57             | 0                  | 1                    | 3                   | 60                       | 58                          | 2                        |